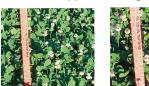

## Canopy Height RegalGraze is a true ladino clover with a significantly taller canopy height than that of intermediate and small leaf types.

When grown side by side, RegalGraze will have a third more top growth height than most intermediate leaf types and fifty percent more than common small leaf types at flower, giving it more visual appeal to wild game.

> Popular Intermediate Leaf Type - 10"

a competitive small leaf type. Larger leaves mean more total leaf

white clovers.

RegalGraze contains low levels of antiquality cyanogenic glucosides, unlike some small and intermediate white

Competitive Small

Leaf Type - 8.5"

 Tall Growing Large, Palatable Leaves Low Cyanogenic Glucoside Content

Attracts Big Game

 Widely Adapted and Tested · Lasts Season After Season

Convenient and Easy to Use RegalGraze is available in handy Sportman's Buckets for gan plot use. One bucket seeds