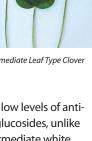

> Popular Intermediate Leaf Type - 10"

a competitive small leaf type. Larger leaves mean more total leaf

white clovers.

RegalGraze contains low levels of antiquality cyanogenic glucosides, unlike some small and intermediate white