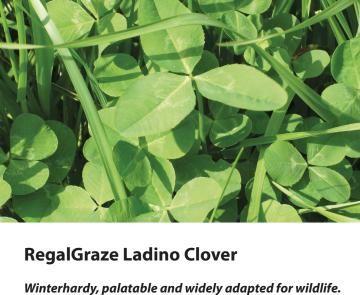

## RegalGraze Ladino Clover

grazing tolerance and animal preference. Field Appearance RegalGraze features a showy, upright growth habit, fine stems that support large, dark green leaves and active stolon growth.

Plants are tolerant or resistant to the common diseases found in