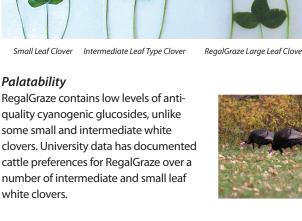

> Popular Intermediate Leaf Type - 10"

a competitive small leaf type. Larger leaves mean more total leaf

white clovers.

RegalGraze contains low levels of antiquality cyanogenic glucosides, unlike some small and intermediate white

Competitive Small

Leaf Type - 8.5"

 Tall Growing Large, Palatable Leaves Low Cyanogenic Glucoside Content

Attracts Big Game

 Widely Adapted and Tested · Lasts Season After Season

Convenient and Easy to Use RegalGraze is available in handy Sportman's Buckets for gan plot use. One bucket seeds