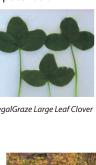

grazing tolerance and animal preference. Field Appearance RegalGraze features a showy, upright growth habit, fine stems that support large, dark green leaves and active stolon growth.

Plants are tolerant or resistant to the common diseases found in

Seeds

CAL/WEST Seeds

www.calwestseeds.com

Leaf Size The leaf size of RegalGraze is approximately double the size of an intermediate leaf type and more than three times larger than

ReaalGraze - 13.5

Given a Choice, Wildlife Prefer the