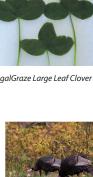

grazing tolerance and animal preference. Field Appearance RegalGraze features a showy, upright growth habit, fine stems that support large, dark green leaves and active stolon growth.

Plants are tolerant or resistant to the common diseases found in

Seeds

CAL/WEST Seeds

www.calwestseeds.com

Leaf Size The leaf size of RegalGraze is approximately double the size of an intermediate leaf type and more than three times larger than

ReaalGraze - 13.5

Given a Choice, Wildlife Prefer the