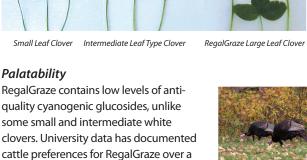

> Popular Intermediate Leaf Type - 10"

a competitive small leaf type. Larger leaves mean more total leaf

white clovers.

RegalGraze contains low levels of antiquality cyanogenic glucosides, unlike some small and intermediate white

Competitive Small

Leaf Type - 8.5"

 Tall Growing Large, Palatable Leaves Low Cyanogenic Glucoside Content

Attracts Big Game

 Widely Adapted and Tested · Lasts Season After Season

Convenient and Easy to Use RegalGraze is available in handy Sportman's Buckets for gan plot use. One bucket seeds