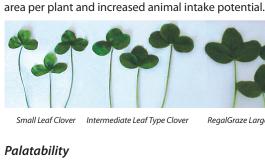

> Popular Intermediate Leaf Type - 10"

a competitive small leaf type. Larger leaves mean more total leaf

white clovers.

RegalGraze contains low levels of antiquality cyanogenic glucosides, unlike some small and intermediate white

Seeds

CAL/WEST Seeds

www.calwestseeds.com

Leaf Size The leaf size of RegalGraze is approximately double the size of an intermediate leaf type and more than three times larger than

ReaalGraze - 13.5

Given a Choice, Wildlife Prefer the